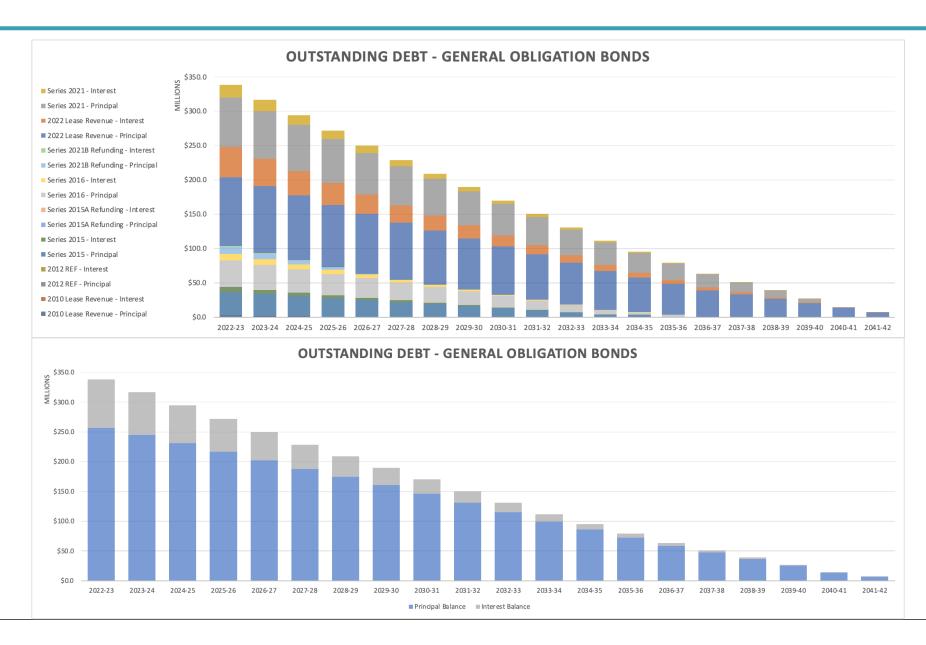

_  | (13,328,617)   | . , | -              | _  | -                           | -  | -                |
| Total other financing sournces (uses) | _  | -              | _  | 85,404         |     | -              | _  | (1,000,000)                 | _  | (1,000,000)      |
| Net change in fund balances           |    | 137,497        |    | (1,558,403)    |     | 995,679        |    | -                           |    | (1,000,000)      |
| Fund balance - beginning              | _  | 1,637,708      | _  | 1,775,205      |     | 216,802        | _  | 1,212,481                   |    | 1,212,481        |
| Fund balance - ending                 | \$ | 1,775,205      | \$ | 216,802        | \$  | 1,212,481      | \$ | 1,212,481                   | \$ | 212,481          |

## **Debt Waterfall**



## Capital Projects Fund

#### PROVO CITY SCHOOL DISTRICT

#### Schedule of Revenues, Expenditures, and Changes in Fund Balance

Capital Projects Fund
Major Governmental Fund

|                                               |    | Actual 2020-21 |    | Actual 2021-22 |    | Actual 2022-23        |    | Final<br>Amended<br>2023-24 |         | Proposed<br>2024-25 |
|-----------------------------------------------|----|----------------|----|----------------|----|-----------------------|----|-----------------------------|---------|---------------------|
| Revenues:                                     | -  |                | _  |                | _  |                       | -  |                             | _       |                     |
| Local sources:                                |