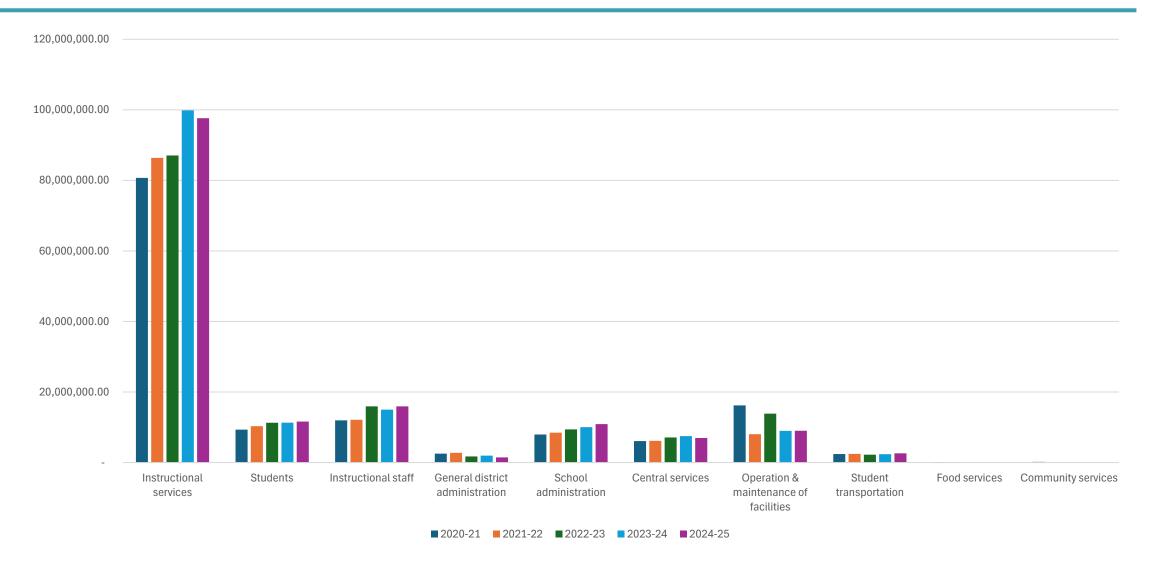

## General Fund

#### Schedule of Revenues, Expenditures, and Changes in Fund Balance General Fund

Major Governmental Fund

|                                       |    | Actual 2020-21 |            | Actual 2021-22 |    | Actual 2022-23 | Final<br>Amended<br>2023-24 |    | Proposed<br>2024-25 |
|---------------------------------------|----|----------------|------------|----------------|----|----------------|-----------------------------|----|---------------------|
| Revenues:                             | _  | 2020 21        | _          | ZUZ! ZZ        | _  | LULL LU        | 2020 24                     |    | 2024 20             |
| Local Sources                         | \$ | 42,168,244     | \$         | 40,341,372     | \$ | 50,822,740 \$  | 59,966,939                  | \$ | 54,577,288          |
| State Sources                         |    | 90,307,946     |            | 77,841,829     | ·  | 85,206,842     | 95,105,067                  | ·  | 98,608,675          |
| Federal Sources                       | _  | 14,790,718     | _          | 19,690,191     | _  | 14,771,763     | 18,431,837                  | _  | 8,315,538           |
| Total Revenues                        | -  | 147,266,909    |            | 137,873,392    | _  | 150,801,345    | 173,503,843                 |    | 161,501,501         |
| Expenditures:                         |    |                |            |                |    |                |                             |    |                     |
| Instructional services                |    | 80,716,204     |            | 86,382,147     |    | 87,055,771     | 99,836,910                  |    | 97,629,295          |
| Support services                      |    |                |            |                |    |                |                             |    |                     |
| Students                              |    | 9,338,445      |            | 10,309,708     |    | 11,290,286     | 11,319,107                  |    | 11,619,097          |
| Instructional staff                   |    | 11,965,393     |            | 12,138,582     |    | 15,931,050     | 15,012,473                  |    | 15,935,111          |
| General district administration       |    | 2,546,097      |            | 2,759,644      |    | 1,730,609      | 1,956,957                   |    | 1,474,995           |
| School administration                 |    | 7,959,670      |            | 8,472,995      |    | 9,413,915      | 10,049,291                  |    | 10,893,830          |
| Central services                      |    | 6,105,081      |            | 6,156,848      |    | 7,125,677      | 7,512,249                   |    | 6,987,748           |
| Operation & maintenance of facilities |    | 16,217,539     |            | 8,054,236      |    | 13,864,229     | 9,004,044                   |    | 9,025,168           |
| Student transportation                |    | 2,417,533      |            | 2,475,875      |    | 2,247,304      | 2,371,754                   |    | 2,616,258           |
| Food services                         |    | 111,953        |            | 82,949         |    | -              | -                           |    | -                   |
| Community services                    | _  | 208,730        |            | -              | _  |                |                             |    | -                   |
| Total expenditures                    | _  | 137,586,645    | <u> </u>   | 136,832,983    | _  | 148,658,842    | 157,062,786                 |    | 156,181,501         |
| Excess (deficiency) of revenues over  |    |                |            |                |    |                |                             |    |                     |
| (under) expenditures                  |    | 9,680,264      |            | 1,040,409      |    | 2,142,503      | 16,441,057                  |    | 5,320,000           |
| Other financing sources (uses):       |    |                |            |                |    |                |                             |    |                     |
| Transfer out                          |    | -              |            | (2,138,586)    |    | (3,125,833)    | (8,923,200)                 |    | (6,200,000)         |
| Transfer in                           |    | -              |            | -              |    | -              | -                           |    | -                   |
| Proceeds from sale of capital assets  | _  | 15,375         | _          | 38,461         | _  | 39,395         | 10,000                      |    | 10,000              |
| Total other financing sources (uses)  | _  | 15,375         |            | (2,100,125)    | _  | (3,086,438)    | (8,913,200)                 | -  | (6,190,000)         |
| Net change in fund balances           |    | 9,695,639      |            | (1,059,716)    |    | (943,935)      | 7,527,857                   |    | (870,000)           |
| Fund balance - beginning              | _  | 34,015,233     | . <u> </u> | 43,710,872     | _  | 42,651,156     | 41,707,221                  |    | 49,235,078          |
| Fund balance - ending                 | Φ  | 43,710,872     | Φ          | 42,651,156     | •  | 41,707,221 \$  | 49,235,078                  | •  | 48,365,078          |