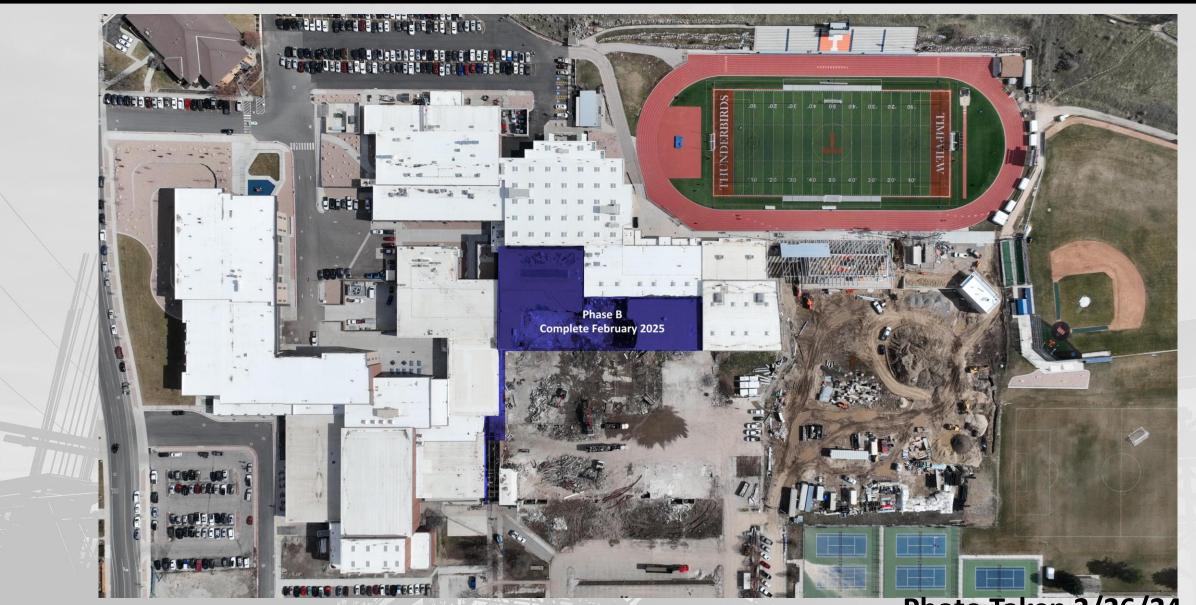

#### **Demolition of old Academic Wing**

#### Milestone:

- Demolition & haul off on track to be complete April 2024

Photo Taken 2/26/24

Photo Taken 2/26/24