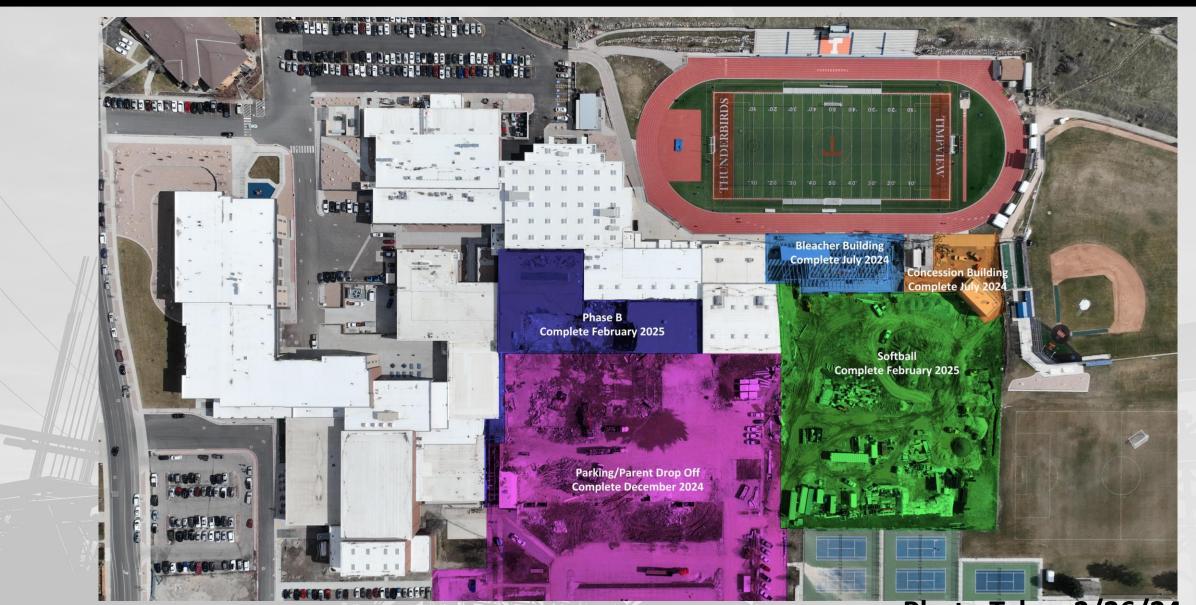

## **Existing Admin**



#### Milestone:

- Ceiling tiles replaced and cleaned.





Photo Taken 2/26/24

Photo Taken 2/26/24









#### **Demolition of old Academic Wing**



#### Milestone:

- Demolition & haul off on track to be complete April 2024



Photo Taken 2/26/24



Photo Taken 2/26/24









### **Bleacher Building**









### **Concession Building**





### **Pavilion**









# Video Taken 2/26/24







# **BUILDING THE WESTLAND WAY**

higher level construction management

This presentation is provided by and belongs to Westland Construction. All rights, including but not limited to intellectual property rights, confidentiality, and non-disclosure rights, are expressly reserved by the Company. Unauthorized use, modification, or dissemination of this description in any form is strictly prohibited.

# **Mechanical Tunnels**





### **Mechanical Tunnels**