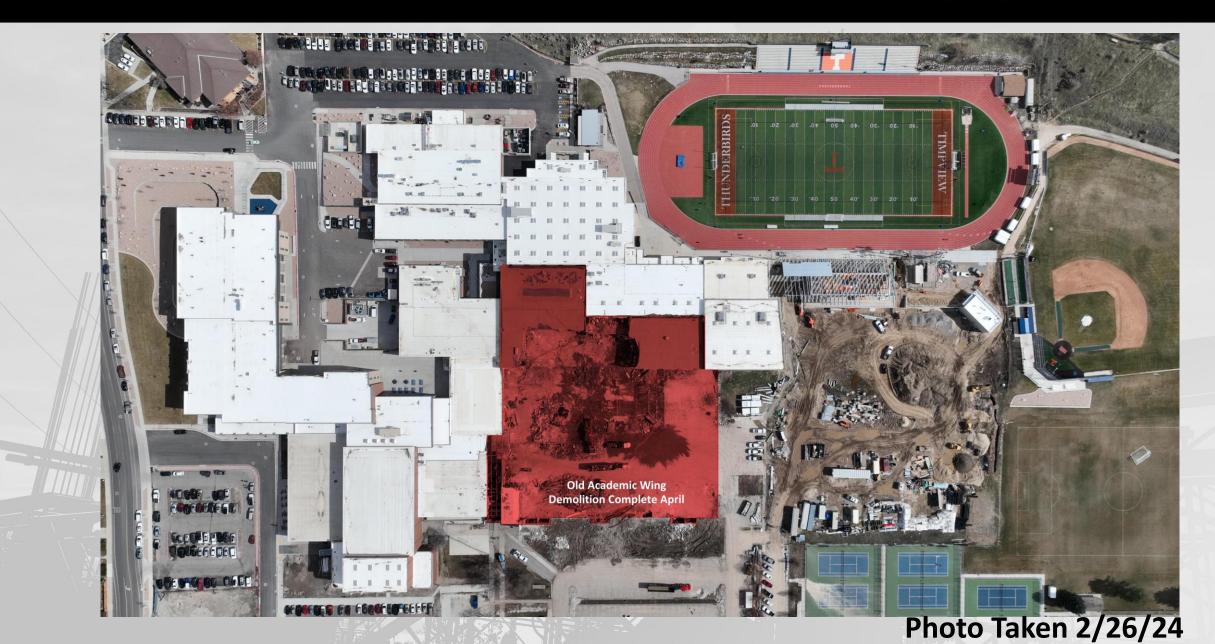

#### **Demolition of old Academic Wing**

#### Milestone:

- Demolition & haul off on track to be complete April 2024

Photo Taken 2/26/24

Photo Taken 2/26/24