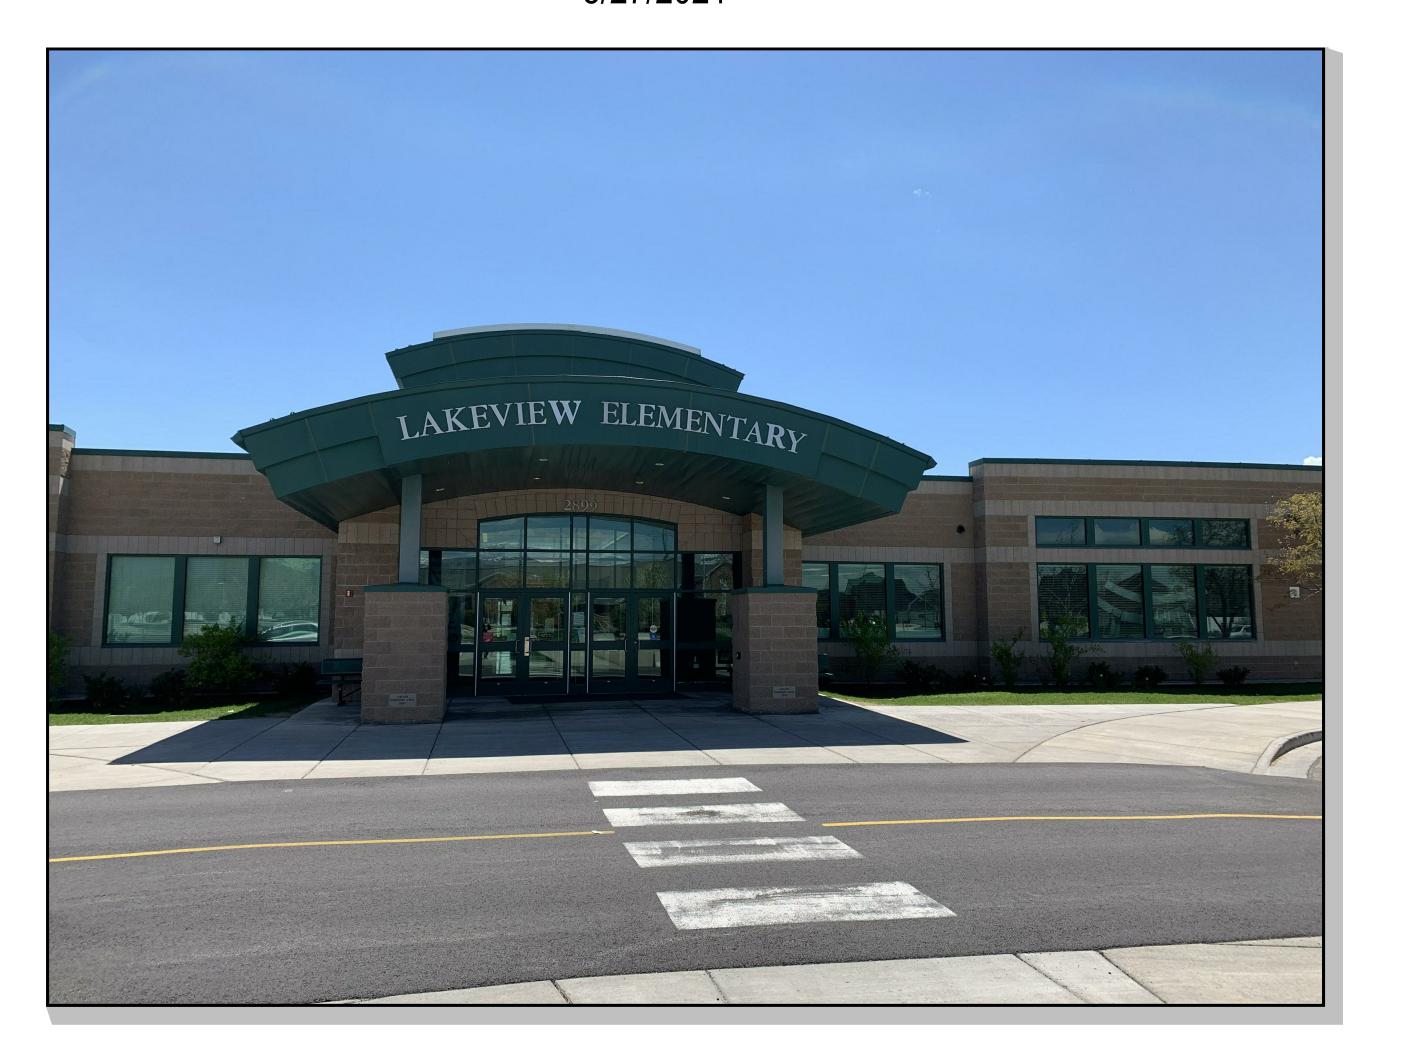

# LAKEVIEW ELEMENTARY - NORTH FACE WATERPROOFING

2899 W 1390 N PROVO, UT 84601

5/27/2021

| △ MARK | REVISION | DATE |
|--------|----------|------|
|        |          |      |
|        |          |      |
|        |          |      |