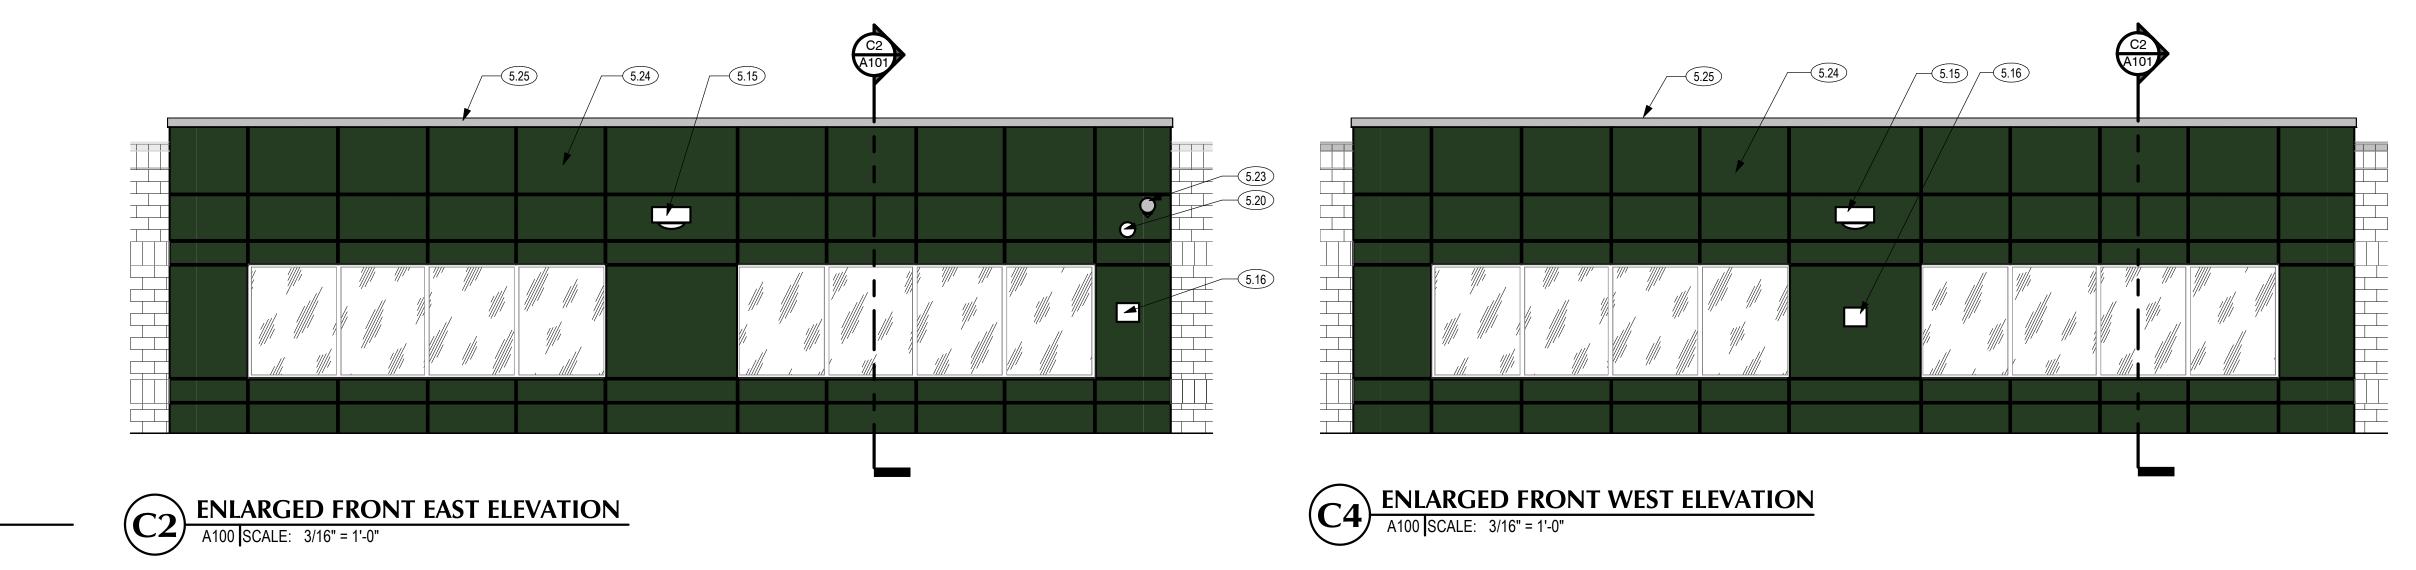

#### **ARCHITECTURAL**

A100 BUILDING ELEVAT
A101 NEW WALL DETAIL

2 3 4 5 ARK REVISION DATE

SHEET NOTES

5.15 REINSTALL EXISTING LIGHT FIXTURE
5.16 REINSTALL EXISTING SPEAKER

B1 3D Front A

A100 SCALE:

TYP. SIDE ELEVATION

A100 | SCALE: 3/16" = 1'-0"

5.24

#### **GENERAL NOTES**

5.20 REINSTALL EXISTING SECURITY CAMERA

5.25 NEW PREFINISHED PARAPET CAP

5.23 EXTEND ROOF DRAIN AND REUSE EXISTING SCUPPER 5.24 NEW ACM PANELS, COLOR SELECTION BY ARCHITECT.

- A. GENERAL CONTRACTOR SHALL VERIFY ALL CONDITIONS, DIMENSIONS, AND ASSEMBLIES PRIOR TO CONSTRUCTION. REPORT ANY SIGNIFICANT DISCREPANCIES TO THE ARCHITECT.
- B. EXPOSED CONCRETE FOUNDATION AND RETAINING WALLS TO RECEIVE RUBBED FINISH.
  C. CONCRETE WALL RETAINING EARTH TO RECEIVE TWO COATS OF BITUMINOUS DAMP PROOFING
- MATERIAL.