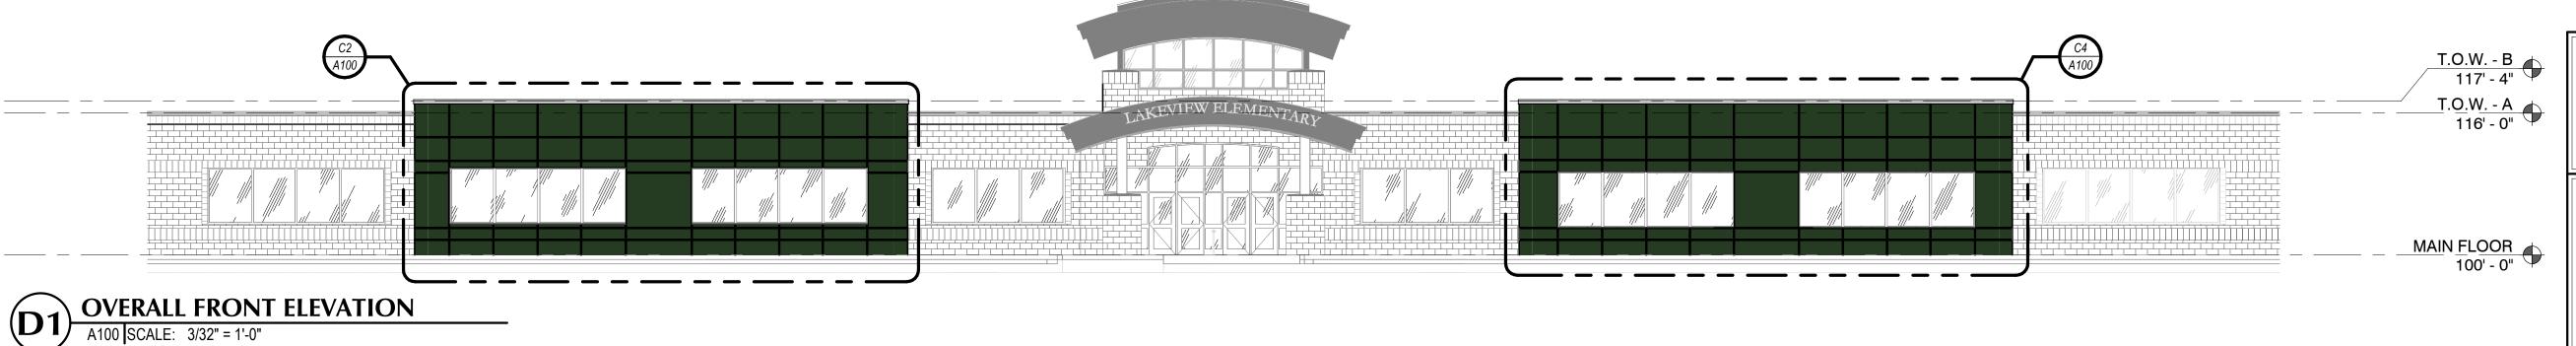

#### **ARCHITECTURAL**

A100 BUILDING ELEVAT
A101 NEW WALL DETAIL

2 3 4 5 ARK REVISION DATE

SHEET NOTES

5.15 REINSTALL EXISTING LIGHT FIXTURE
5.16 REINSTALL EXISTING SPEAKER

B1 3D Front A

A100 SCALE:

TYP. SIDE ELEVATION

A100 | SCALE: 3/16" = 1'-0"

5.24

#### **GENERAL NOTES**

5.20 REINSTALL EXISTING SECURITY CAMERA

5.25 NEW PREFINISHED PARAPET CAP

5.23 EXTEND ROOF DRAIN AND REUSE EXISTING SCUPPER 5.24 NEW ACM PANELS, COLOR SELECTION BY ARCHITECT.

- A. GENERAL CONTRACTOR SHALL VERIFY ALL CONDITIONS, DIMENSIONS, AND ASSEMBLIES PRIOR TO CONSTRUCTION. REPORT ANY SIGNIFICANT DISCREPANCIES TO THE ARCHITECT.
- B. EXPOSED CONCRETE FOUNDATION AND RETAINING WALLS TO RECEIVE RUBBED FINISH.
  C. CONCRETE WALL RETAINING EARTH TO RECEIVE TWO COATS OF BITUMINOUS DAMP PROOFING
- MATERIAL.