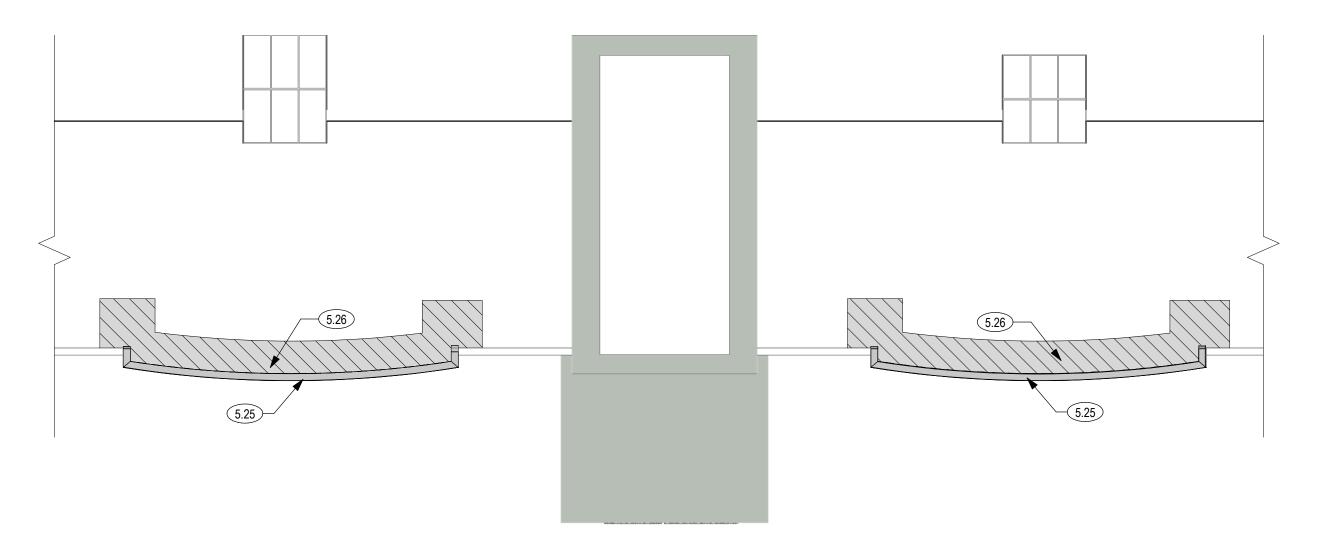

### **GENERAL NOTES**

△ MARK REVISION

0.54 EXISTING CEILING GRID TO REMAIN

5.25 NEW PREFINISHED PARAPET CAP

0.56 EXISTING ROOF SYSTEM 0.66 EXISTING MILLWORK

DATE

SHEET NOTES

5.26 HATCHED AREA INDICATES CONTRACTOR SHALL PATCH AND REPAIR EXISTING ROOFING AS REQUIRED TO CREATE A WATER TIGHT AND SMOOTH TRANSITION BETWEEN OLD AND NEW CONSTRUCTION