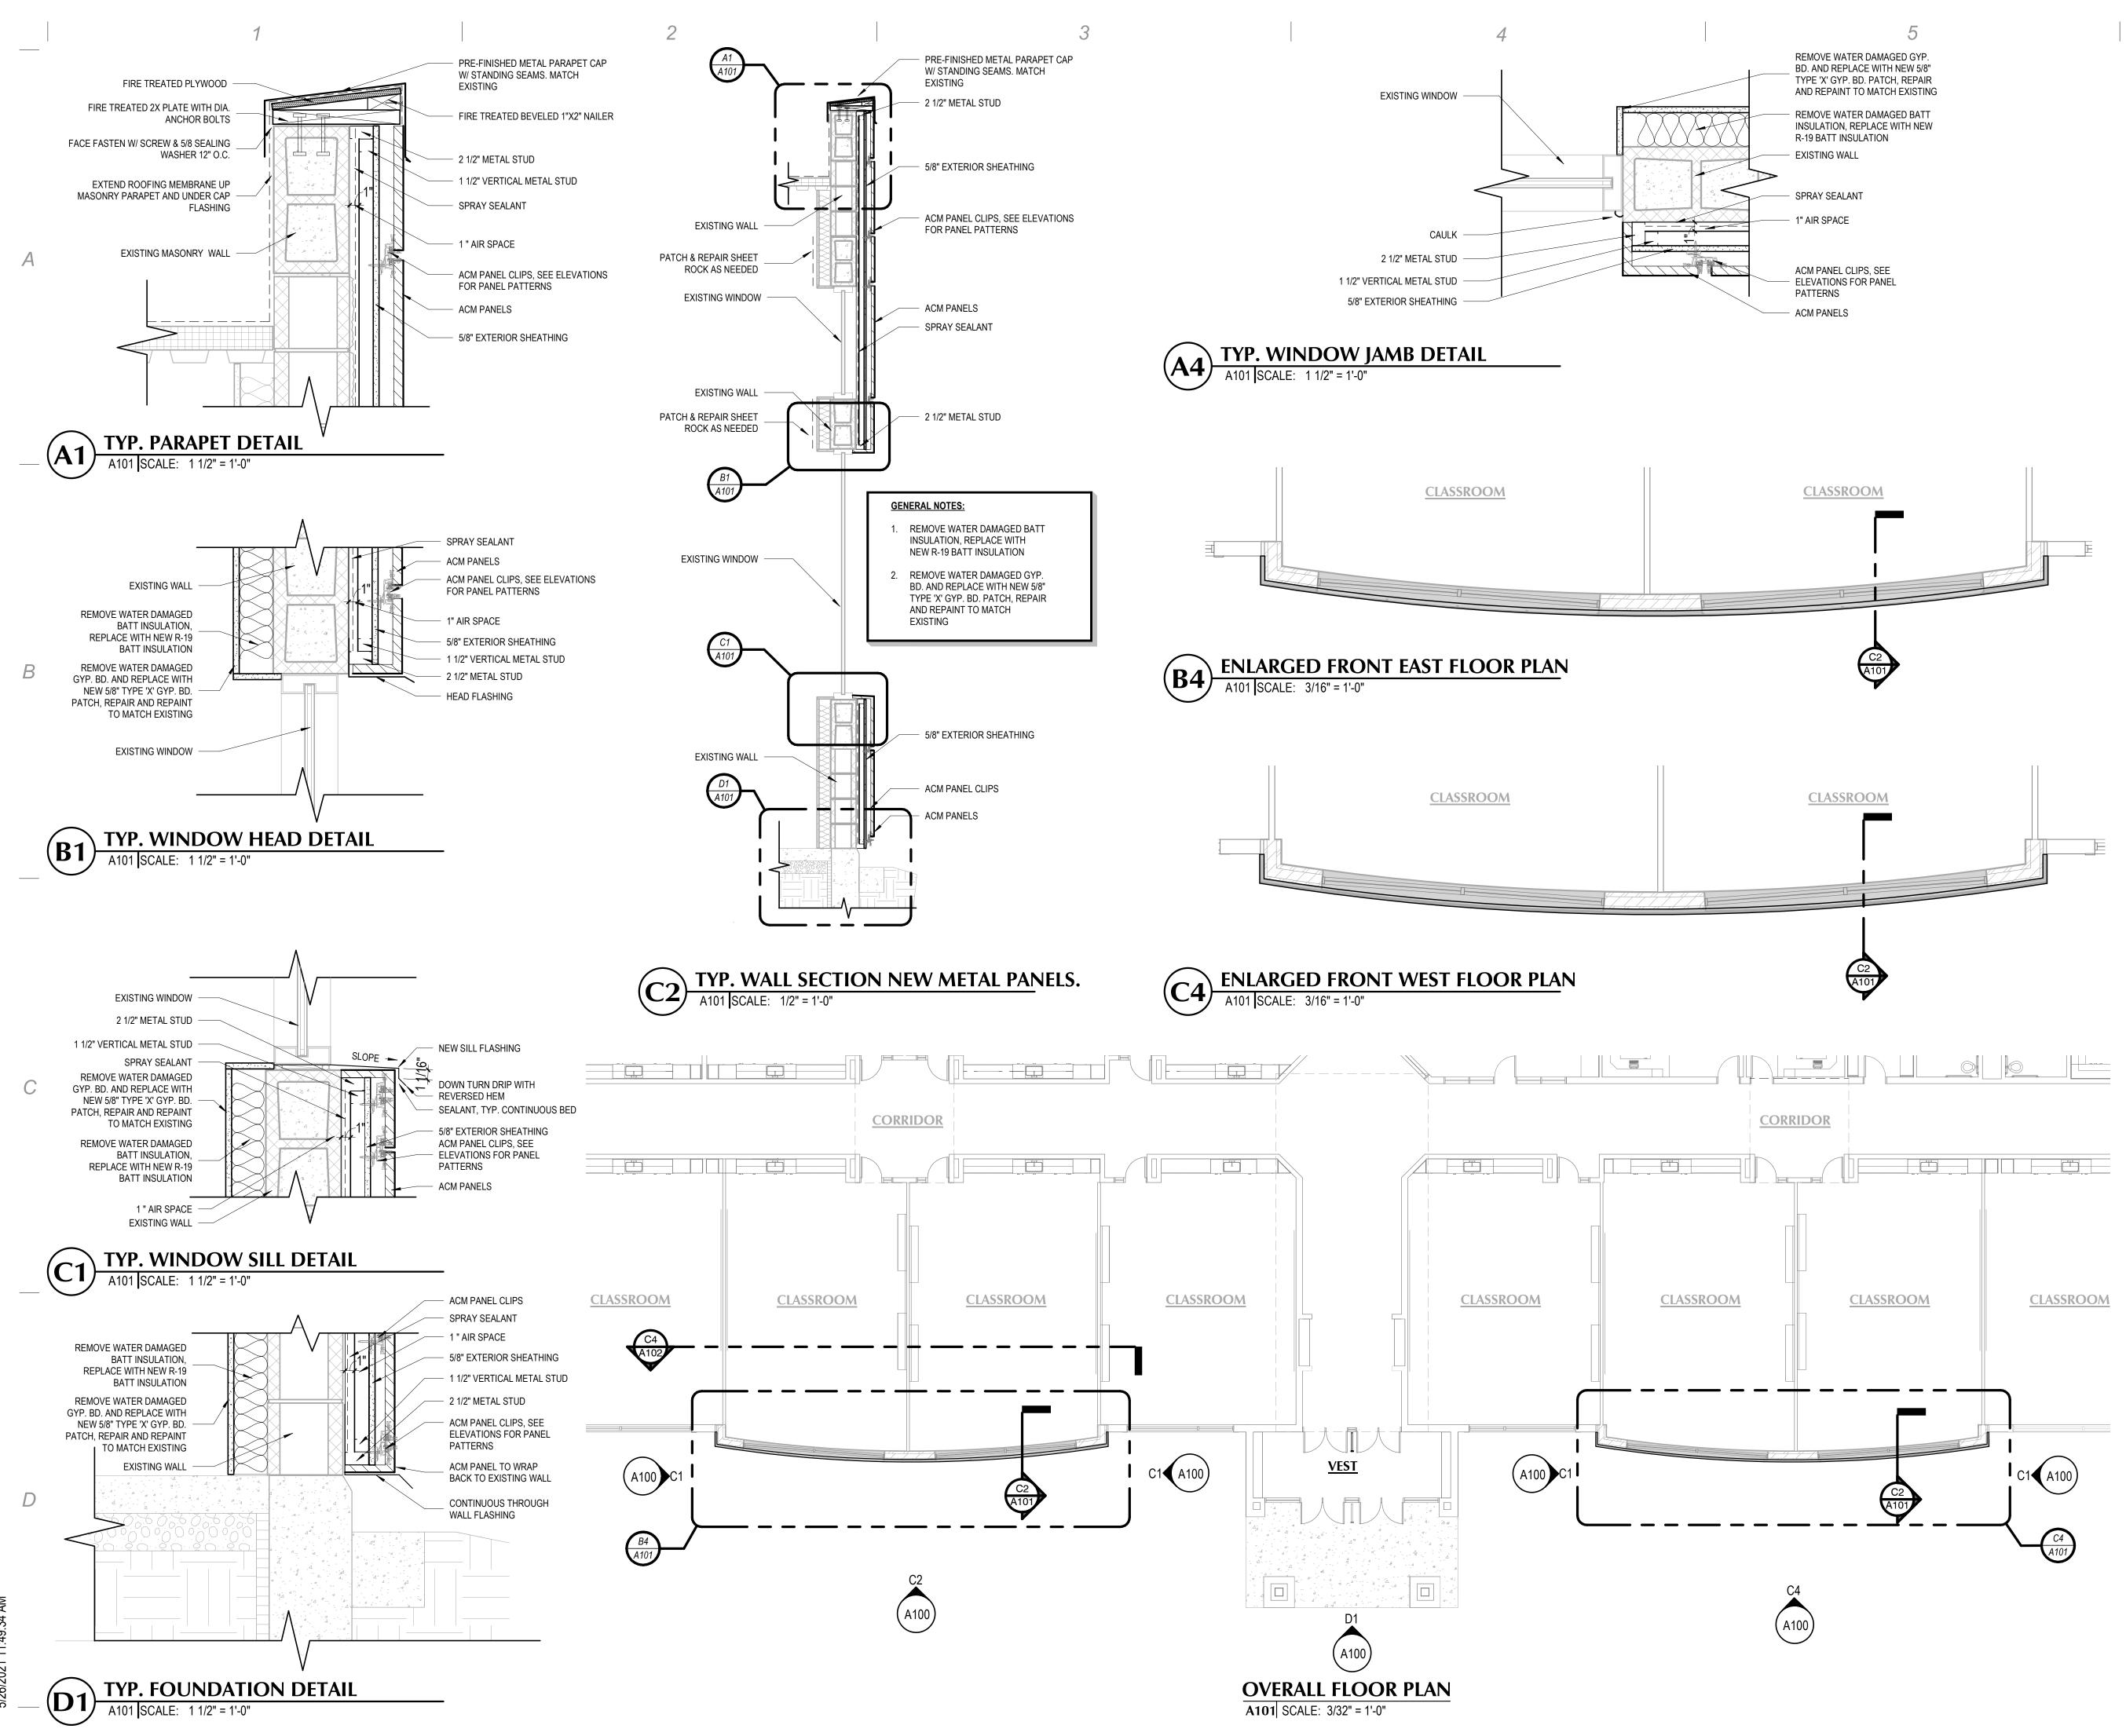

#### **ARCHITECTURAL**

A100 BUILDING ELEVAT
A101 NEW WALL DETAIL

2 3 4 5 ARK REVISION DATE

SHEET NOTES

5.15 REINSTALL EXISTING LIGHT FIXTURE
5.16 REINSTALL EXISTING SPEAKER

B1 3D Front A

A100 SCALE:

TYP. SIDE ELEVATION

#### **GENERAL NOTES**

5.20 REINSTALL EXISTING SECURITY CAMERA

5.25 NEW PREFINISHED PARAPET CAP

5.23 EXTEND ROOF DRAIN AND REUSE EXISTING SCUPPER 5.24 NEW ACM PANELS, COLOR SELECTION BY ARCHITECT.

- A. GENERAL CONTRACTOR SHALL VERIFY ALL CONDITIONS, DIMENSIONS, AND ASSEMBLIES PRIOR TO CONSTRUCTION. REPORT ANY SIGNIFICANT DISCREPANCIES TO THE ARCHITECT.
- B. EXPOSED CONCRETE FOUNDATION AND RETAINING WALLS TO RECEIVE RUBBED FINISH.
  C. CONCRETE WALL RETAINING EARTH TO RECEIVE TWO COATS OF BITUMINOUS DAMP PROOFING
- MATERIAL.

SHEET NOTES

## **GENERAL NOTES**

- A. GENERAL CONTRACTOR SHALL VERIFY ALL CONDITIONS, DIMENSIONS, AND ASSEMBLIES PRIOR TO CONSTRUCTION. REPORT ANY SIGNIFICANT DISCREPANCIES TO THE ARCHITECT.
- B. CONCRETE FOUNDATION WALLS RETAINING EARTH TO RECEIVE TWO COATS OF BITUMINOUS DAMP PROOFING MATERIAL.

GYP. BOARD PATCH AND REPAIR DETAIL

A102 | SCALE: 3/16" = 1'-0"

### **GENERAL NOTES**

△ MARK REVISION

0.54 EXISTING CEILING GRID TO REMAIN

5.25 NEW PREFINISHED PARAPET CAP

0.56 EXISTING ROOF SYSTEM 0.66 EXISTING MILLWORK

DATE

SHEET NOTES

5.26 HATCHED AREA INDICATES CONTRACTOR SHALL PATCH AND REPAIR EXISTING ROOFING AS REQUIRED TO CREATE A WATER TIGHT AND SMOOTH TRANSITION BETWEEN OLD AND NEW CONSTRUCTION

6.75 HATCH INDICATES AREA WHERE UPON COMPLETION OF EXTERIOR METAL PANEL WORK AND BUILDING IS WATER-TIGHT, CONTRACTOR SHALL REMOVE EXISTING WATER DAMAGED DRYWALL ABOVE AND BELOW THE CEILING AND REPLACE WITH NEW 5/8" TYPE "X" GYP. BOARD. PAINT WALL BELOW CEILING TO MATCH EXISTING WALL COLOR. CREATE SMOOTH TRANSITION BETWEEN OLD AND NEW CONSTRUCTION.

- A. GENERAL CONTRACTOR SHALL VERIFY ALL CONDITIONS, DIMENSIONS, AND ASSEMBLIES PRIOR TO CONSTRUCTION. REPORT ANY SIGNIFICANT DISCREPANCIES TO THE ARCHITECT.
- B. CONCRETE FOUNDATION WALLS RETAINING EARTH TO RECEIVE TWO COATS OF BITUMINOUS DAMP