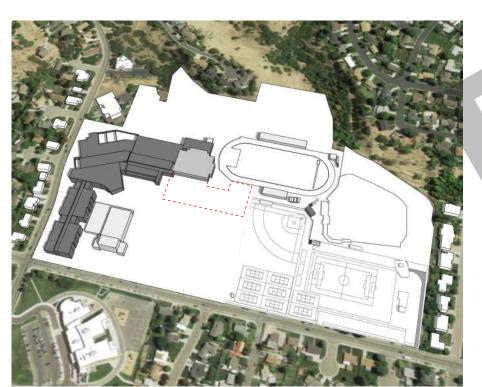

### **PHASE 3 - NEW CONSTRUCTION** AUGUST 2023 - SEPTEMBER 2024 CONSTRUCT:

New Performing Arts, Auditorium, & South Entrance
Partial Student Parking, Football Bleachers & Team Rooms

**CONSTRUCT:** 

- Performing Arts CONSTRUCT:

## PHASE 3 - DEMOLITION & SITE

OCTOBER 2024 - DECEMBER 2024 **DEMOLISH EXISTING:** - Remaining student parking and landscaping

TIMPVIEW HIGH SCHOOL REPLACEMENT | PROVO, UT | SEPTEMBER 18, 2019