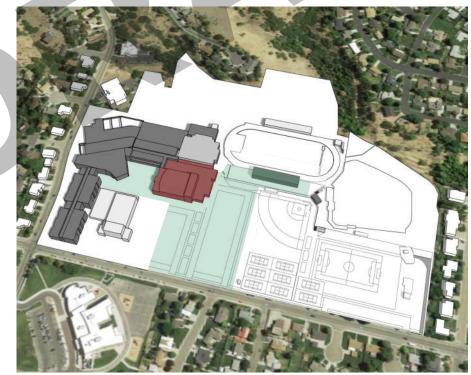

### **PHASE 3 - NEW CONSTRUCTION** AUGUST 2023 - SEPTEMBER 2024 CONSTRUCT:

New Performing Arts, Auditorium, & South Entrance
Partial Student Parking, Football Bleachers & Team Rooms

**CONSTRUCT:** 

- Performing Arts CONSTRUCT:

## PHASE 3 - DEMOLITION & SITE

OCTOBER 2024 - DECEMBER 2024 **DEMOLISH EXISTING:** - Remaining student parking and landscaping

TIMPVIEW HIGH SCHOOL REPLACEMENT | PROVO, UT | SEPTEMBER 18, 2019