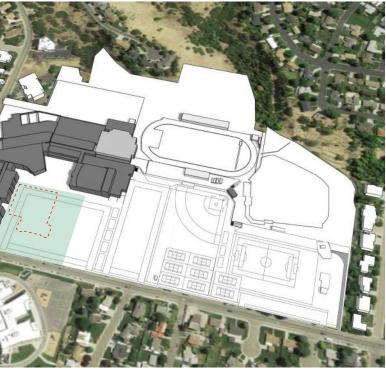

PHASE 2 - DEMOLITION JULY 2023 - AUGUST 2023 **DEMOLISH EXISTING:** - Athletics (North & South Gyms, Lockers, Dance, Weights)

### **PHASE 3 - NEW CONSTRUCTION** AUGUST 2023 - SEPTEMBER 2024 CONSTRUCT:

New Performing Arts, Auditorium, & South Entrance
Partial Student Parking, Football Bleachers & Team Rooms

**CONSTRUCT:** 

- Performing Arts CONSTRUCT:

## PHASE 3 - DEMOLITION & SITE

OCTOBER 2024 - DECEMBER 2024 **DEMOLISH EXISTING:** - Remaining student parking and landscaping

TIMPVIEW HIGH SCHOOL REPLACEMENT | PROVO, UT | SEPTEMBER 18, 2019