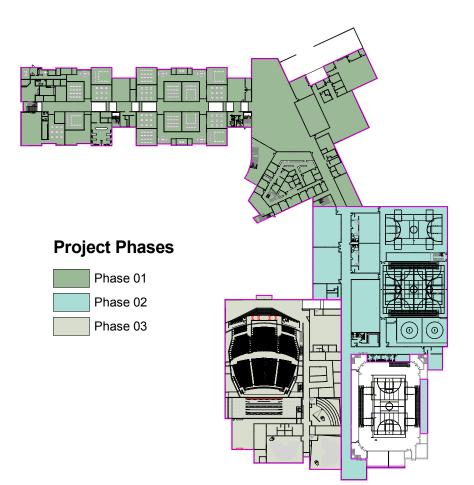

# LEVEL 01 - PHASES

1

SCALE: 1" = 160'-0"

| Name                      | Area         | Level     |
|---------------------------|--------------|-----------|
| Phase 01                  |              |           |
| PHASE 01 - LEVEL 01       | 87131.61 SF  | LEVEL 1.5 |
| PHASE 01 - LEVEL 02       | 103712.76 SF | LEVEL 2.5 |
| PHASE 01 - LEVEL 03       | 54993.15 SF  | LEVEL 3.5 |
| PHASE 01 - SITE BUILDINGS | 5652.89 SF   | LEVEL 1.5 |
|                           | 251490.41 SF |           |
|                           |              |           |
| Phase 02                  |              |           |
| PHASE 02 - LEVEL 01       | 58182.67 SF  | LEVEL 1.5 |
| PHASE 02 - LEVEL 02       | 39914.88 SF  | LEVEL 2.5 |
|                           | 98097.55 SF  |           |
|                           |              |           |
| Phase 03                  |              |           |
| PHASE 03 - LEVEL 01       | 51627.79 SF  | LEVEL 1.5 |
| PHASE 03 - LEVEL 02       | 3579.33 SF   | LEVEL 2.5 |
|                           | 55207 12 SE  |           |