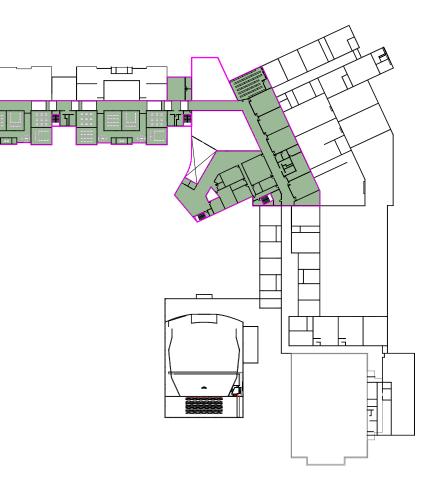

### **PHASE 3 - NEW CONSTRUCTION** AUGUST 2023 - SEPTEMBER 2024 CONSTRUCT:

New Performing Arts, Auditorium, & South Entrance
Partial Student Parking, Football Bleachers & Team Rooms

**CONSTRUCT:** 

- Performing Arts CONSTRUCT: