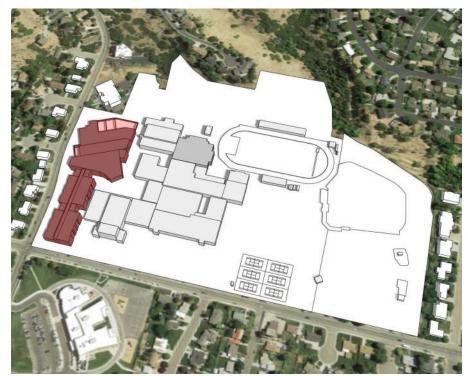

## **PHASE 1 - NEW CONSTRUCTION** APRIL 2020 - JUNE 2022

#### CONSTRUCT:

- Classrooms, CTE, FACS, Visual Arts, Commons, Kitchen, Serving, Media Center, Admin, Counseling, & Special Education

PHASE 1 - DEMOLITION JULY 2022 - AUGUST 2022 **DEMOLISH EXISTING:** - CTE, Commons, Dining, Kitchen, Media Center, Classroom wings, Admin & Counseling