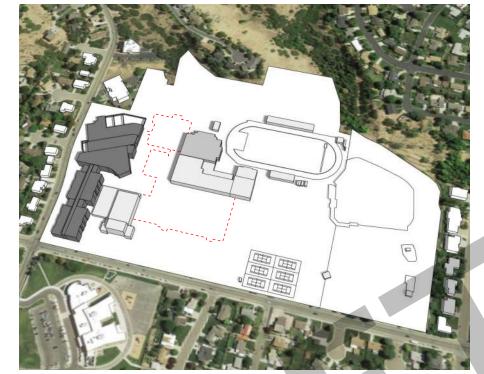

PHASE 2 - DEMOLITION JULY 2023 - AUGUST 2023 **DEMOLISH EXISTING:** - Athletics (North & South Gyms, Lockers, Dance, Weights)

# **PHASE 2 - NEW CONSTRUCTION**

#### JULY 2022 - JULY 2023

- New Athletics Facilities (Auxiliary gyms, lockers, weights, and wrestling) - Athletic Site Amenities (Tennis courts, softball, concessions, park pavilion, south field, east practice field)