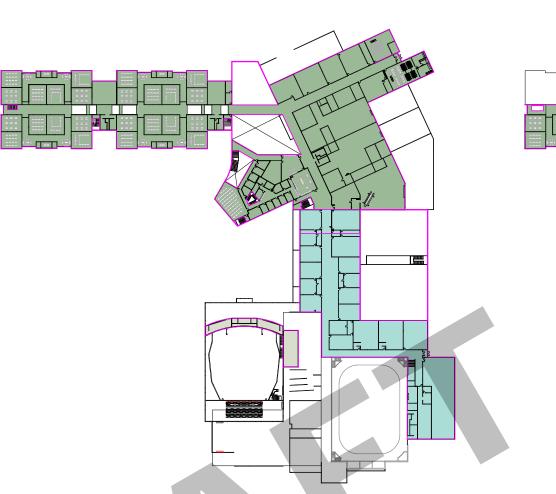

## **PHASE 1 - NEW CONSTRUCTION** APRIL 2020 - JUNE 2022

#### CONSTRUCT:

- Classrooms, CTE, FACS, Visual Arts, Commons, Kitchen, Serving, Media Center, Admin, Counseling, & Special Education

PHASE 1 - DEMOLITION JULY 2022 - AUGUST 2022 **DEMOLISH EXISTING:** - CTE, Commons, Dining, Kitchen, Media Center, Classroom wings, Admin & Counseling